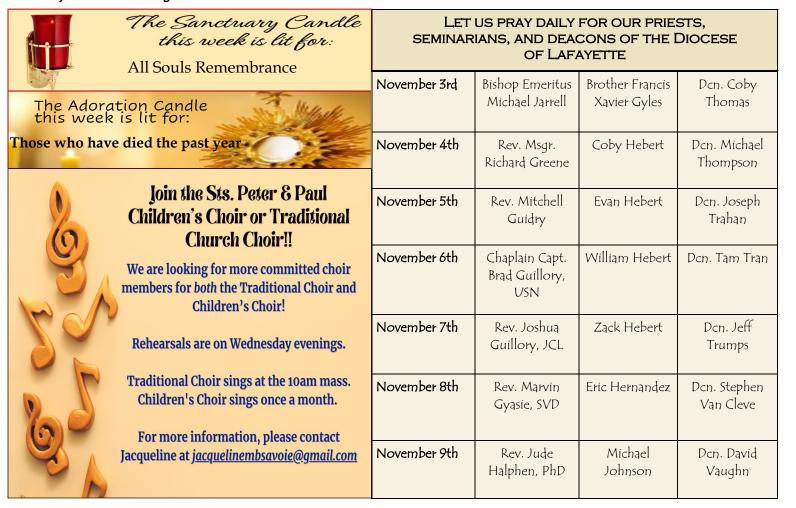

Music Coordinator: Jacqueline Savoie

School Principal: Danielle Babineaux

Religious Education: Bethany Duplechin,

Janet Hebert, James Franke