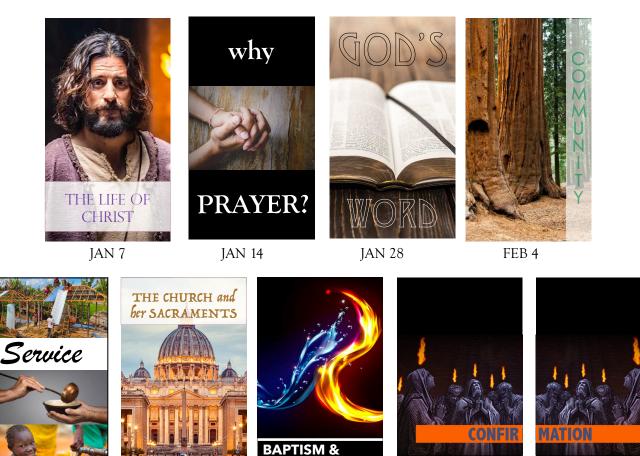

Your Confirmation student will be taking a journey over the next few months, learning about: Proof of God's existence, What it means to be Human; The purpose of Life; Salvation History, the Person of Jesus Christ, the Catholic Church and her Sacraments, particularly the Sacrament of Confirmation. These basic tenants of our Catholic faith are explained in age-appropriate language, lessons are reinforced with activities and scripture and the faith concepts are connected to life experiences in the church and family. Each topic may also be accompanied by short video segments that help in explaining and teaching the content of our faith being covered in each lesson.

| JANUARY |    |    |    |    |    |    |  |  |
|---------|----|----|----|----|----|----|--|--|
| S       | м  | т  | w  | т  | F  | S  |  |  |
|         | 1  | 2  | 3  | 4  | 5  | 6  |  |  |
| 7       | 8  | 9  | 10 | 11 | 12 | 13 |  |  |
| (14)    | 15 | 16 | 17 | 18 | 19 | 20 |  |  |
| 21      | 22 | 23 | 24 | 25 | 26 | 27 |  |  |
| 28      | 29 | 30 | 31 |    |    |    |  |  |

| FEBRUARY |    |    |    |    |    |    |  |  |  |
|----------|----|----|----|----|----|----|--|--|--|
| S        | м  | т  | w  | т  | F  | S  |  |  |  |
|          |    |    |    | 1  | 2  | 3  |  |  |  |
| 4        | 5  | 6  | 7  | 8  | 9  | 10 |  |  |  |
|          |    |    | 14 |    |    |    |  |  |  |
|          |    |    | 21 |    | 23 | 24 |  |  |  |
| 25       | 26 | 27 | 28 | 29 |    |    |  |  |  |